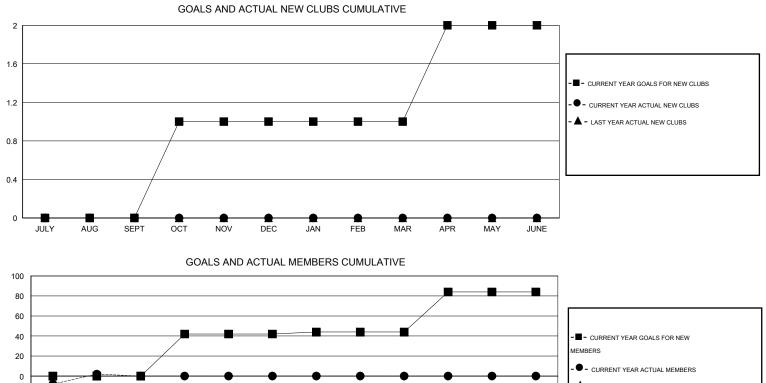

## GMT: THOMAS MATNEY

| LOCATION ILLINOIS |
|-------------------|
|-------------------|

| GMT: T                | HOMAS MATNEY     |                     | LOCATIO                    | ON ILLINOIS                 |                       |                    |                                  |                              | GMT CA 1                    |
|-----------------------|------------------|---------------------|----------------------------|-----------------------------|-----------------------|--------------------|----------------------------------|------------------------------|-----------------------------|
|                       |                  | Clubs               |                            |                             |                       |                    | Members                          |                              |                             |
| RESULTS FOR 2014-2015 |                  |                     |                            |                             | RESULTS FOR 2014-2015 |                    |                                  |                              |                             |
| QUARTER               | NEW CLUB<br>GOAL | ACTUAL NEW<br>CLUBS | ACTUAL<br>DROPPED<br>CLUBS | ACTUAL NET<br>GAIN/<br>LOSS | QUARTER               | NEW MEMBER<br>GOAL | ACTUAL TOTAL<br>MEMBERS<br>ADDED | ACTUAL<br>DROPPED<br>MEMBERS | ACTUAL NET<br>GAIN/<br>LOSS |
| JULY/AUG/S            | SEPT 0           | 0                   | 0                          | 0                           | JULY/AUG/SEPT         | 0                  | 29                               | 27                           | 2                           |
| OCT/NOV/D             | EC 1             | 0                   | 0                          | 0                           | OCT/NOV/DEC           | 42                 | 0                                | 0                            | 0                           |
| JAN/FEB/M/            | AR 0             | 0                   | 0                          | 0                           | JAN/FEB/MAR           | 2                  | 0                                | 0                            | 0                           |
| APR/MAY/JI            | UNE 1            | 0                   | 0                          | 0                           | APR/MAY/JUNE          | 40                 | 0                                | 0                            | 0                           |

- LAST YEAR ACTUAL MEMBERS

-60 -80 \* ▲ -100 JULY SEPT OCT NOV FEB APR MAY JUNE AUG DEC JAN MAR 11 CLUBS OF 71 ADDED 1 OR MORE GENDER DISTRIBUTION DROPPED CLUBS: 0 NEW MEMBERS 1,230 (71.02%) MALE 502 (28.98%) FEMALE